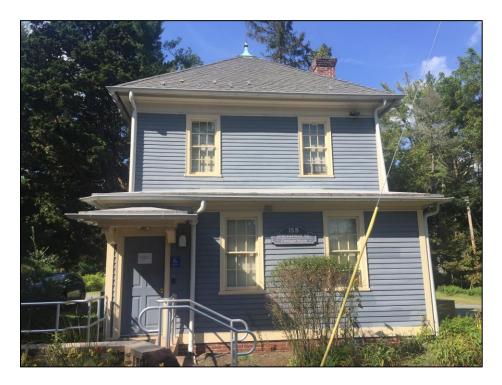

## Special Notice Regarding Ongoing Construction at the Richard J. Sullivan Center for Environmental Policy and Education:

(Sept. 4, 2018)

Please be advised that the Pinelands Commission's Richard J. Sullivan Center for Environmental Policy and Education on 15C Springfield Road in New Lisbon, NJ, is closed to the public due to ongoing renovations.

All visitors, deliveries, meeting attendees, applicants and others are advised to go to the Carriage House (Building 15B) or call (609) 894-7300 for assistance.

Thank you.

All visitors are advised to report to the Carriage House, as shown above.